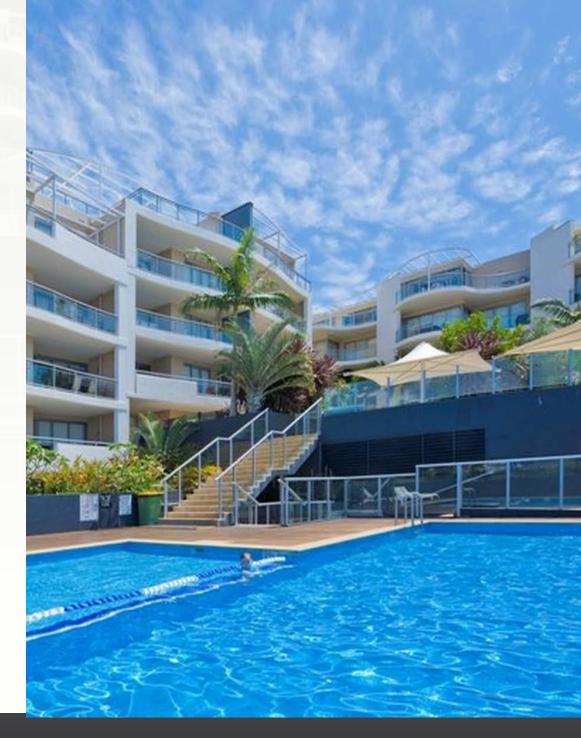

#### **Cote D'Azur** 61 Donald St, Nelson Bay, NSW 23150

Room Type; 3 Bedroom, 2 Bathroom Villa Quad Share (Q,Q,2xS)

Set in the heart of Nelson Bay, Cote D'Azur is an award winning resort features 54 apartments including 3 penthouse complexes and overlooks Nelson Bay shopping precinct and the bay itself.

From the top floor you can see the Northern tip of Hawks Nest and on a fine day may glimpse Broughton Island.

The complex features a modern contemporary fit out, with a number of units facing North having concertina bi-fold doors which open up so you may be enveloped by the gentle afternoon sea breeze.

From the secure basement parking area to the penthouse, you will find in the grounds of the complex a heated pool, a gym and a sauna. The apartments are a 5-minute walk from D'Albora Marina.